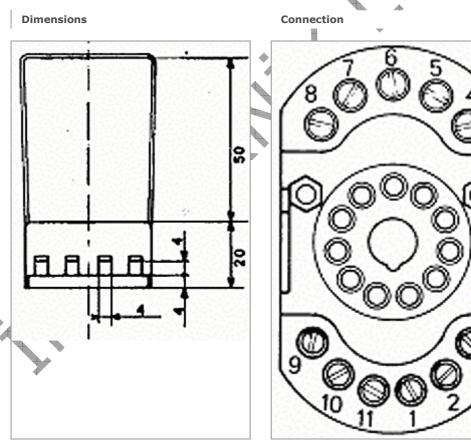

### **TECHNICAL FEATURES ▶**

- \* TEC numbering
- \* Mounting on symetrical or dissymetrical DIN track
- \* Connection : screw terminals
- \* Moulding material : black bakelite

### **VERSIONS**

9215-30 socket is a front wiring socket with screw terminals for relay 1210 with 3 CO contacts (see socket 9215-20 for relay 1210 with 2 CO contacts)