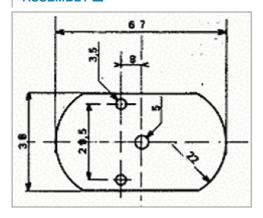

# **SOCKETS**

PAV à vis pour série 1200



# front wiring socket / screw terminals 9215-30





# **ASSEMBLY**



### **TECHNICAL FEATURES ▶**

- \* TEC numbering
- \* Mounting on symetrical or dissymetrical DIN track
- \* Connection : screw terminals
- \* Moulding material : black bakelite

### **VERSIONS**

9215-30 socket is a front wiring socket with screw terminals for relay 1210 with 3 CO contacts (see socket 9215-20 for relay 1210 with 2 CO contacts)

### **OPTIONS**

See detailed indication regarding mounting and withdrawal in the technical support pages of this site.

## **ACCESSORIES**

\* Hold down springs ref. 6888ET1210

İmaj Teknik Elektrik Elektronik San. ve Tic. Ltd. Şti.

EMEKYEMEZ MAH.TUTSAK SOK. NO: 16/13-14-15 KARAKOY/ISTANBUL TURKEY