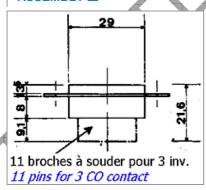

# **ASSEMBLY**

### **VERSIONS**

9210-30 socket is a rear wiring socket to be soldered tof relay 1210 with 3 CO contacts (see socket 9210-20 for relay 1210 with 2 CO contacts)