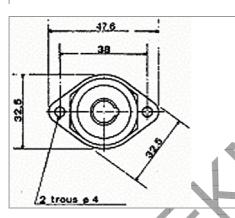

## Dimensions

### **TECHNICAL FEATURES ▶**

- \* TEC numbering
- \* Mounting on metal sheet (circular cut-out) with 2 screws. \* Connection : to be soldered
- \* Moulding material : black bakelite