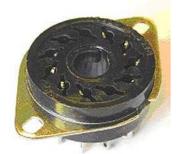

# **SOCKETS**

PAR à souder pour série 1200

rear wiring socket to be soldered 9210-30

### **VERSIONS**

9210-30 socket is a rear wiring socket to be soldered tof relay 1210 with 3 CO contacts (see socket 9210-20 for relay 1210 with 2 CO contacts)