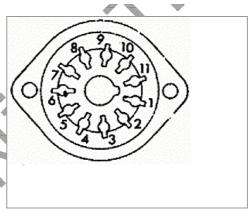

#### Connection

### **VERSIONS**

9210-30 socket is a rear wiring socket to be soldered tof relay 1210 with 3 CO contacts (see socket 9210-20 for relay 1210 with 2 CO contacts)