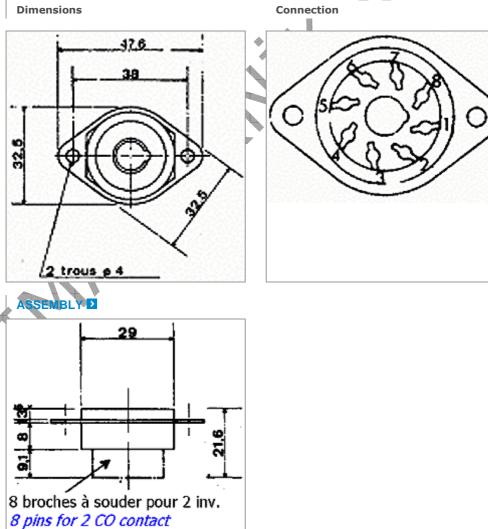

# TEC rear wiring socket to be soldered 9210-20

Dimensions

#### **TECHNICAL FEATURES**

- \* TEC numbering \* Mounting on metal sheet (circular cut out) with 2 screws.
- \* Connection : to be soldered
- \* Moulding material : black bakelite

## **VERSIONS**

9210-20 socket is rear wiring socket to be soldered for relay 1210 with 2 CO contacts (see socket 9210-30 for relay 1210 with 3 CO contacts)